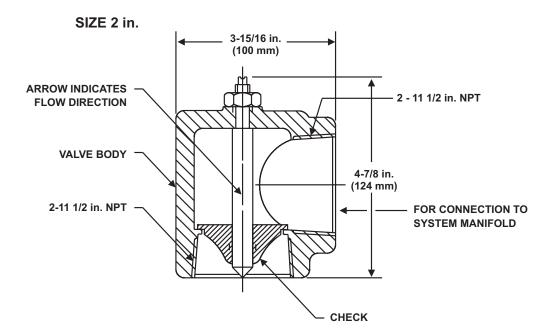

## **Manifold El-Check**

Effective: April 2007 **K-96-8220** 

P/N: 877960

MATERIAL: VALVE BODY: ZINC PLATED STEEL CHECK: STAINLESS STEEL SEAT: NITRILE RUBBER

## NOTES:

- 1. El-check is to be installed at system manifold in vertical direction as shown.
- 2. Use 2-inch x 1-1/2 inch hex bushing at inlet for attachment of flex hose.

This literature is provided for informational purposes only. KIDDE-FENWAL, INC. assumes no responsibility for the product's suitability for a particular application. The product must be properly applied to work correctly. If you need more information on this product, or if you have a particular problem or question, contact KIDDE-FENWAL, INC., Ashland, MA 01721. Telephone: (508) 881-2000.